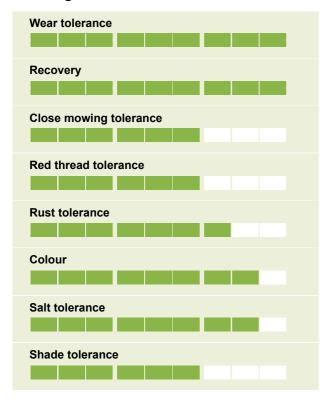

## Winter sports overseeding mixture

- Fast germination from Tetraploid Ryegrasses
- Rapid establishment of sward
- High disease resistance
- Good wear tolerance
- Excellent winter and summer colour
- Good drought tolerance
- Contains new highly rated cultivars
- Unique and exclusive to the MM range